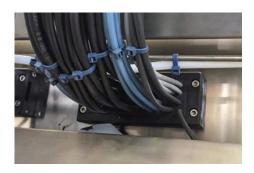

## Splittable frame for cables with and without connectors

- ► Multiple configurations in the same frame
- ► Frame screws in AISI304 Stainless Steel
- ► Integrated gasket
- ► Strain relief according to EN 62444
- ► Sturdy construction IK10
- ▶ IP66 and Nema 4X certified

The DES 24 cable entry system consists of a splittable frame designed to accommodate small (SPP), multiple (X) or large (SPG) inserts for cables in the same frame. The inserts can be freely positioned into the frame.