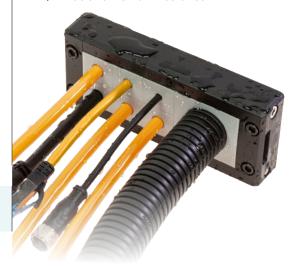

## Splittable frame for cables with and without connectors

- ► Multiple configurations in the same frame
- ► Frame screws in AISI304 Stainless Steel
- ► Integrated gasket
- ► Strain relief according to EN 62444
- ► Sturdy construction IK10
- ▶ IP66 and Nema 4X certified

The DES 24 cable entry system consists of a splittable frame designed to accommodate small (SPP), multiple (X) or large (SPG) inserts for cables in the same frame. The inserts can be freely positioned into the frame.