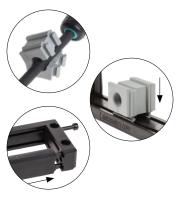

## Splittable frame for cables with and without connectors

- ► Multiple configurations in the same frame
- ► Frame screws in AISI304 Stainless Steel
- ► Integrated gasket
- ► Strain relief according to EN 62444
- ► Sturdy construction IK10
- ▶ IP66 and Nema 4X certified

Thanks to the robust construction, the DES 24 is a long lasting product.