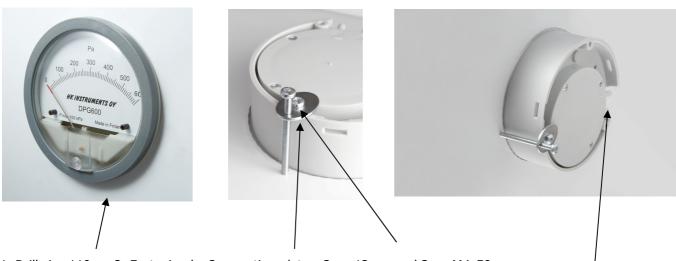

### 2. Surface mounting installation with standard accessories

Fastening by 2pcs 4x20mm screws

## 3. Panel Mounting Installation – choose optional accessories

- 1. Drill size 110m 2. Fastening by 3 mounting plates, 3pcs 12mm and 3pcs M4x50mm screws
- 3. The pressure inlet directions can be changed to be either upwards or downwards with angled pressure connectors.