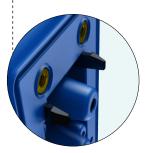

The DES PDM 24 CLEAN family is mainly used in the food&pharma production thanks to to the rounded shape without edges which avoids dirt accumulation and allows frequent washing.

The cable entry plate can be fixed to the panel from the inside with four hidden screws or with snap festening with four hooks.