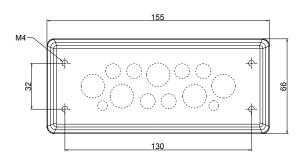

Snap mounting and M4 threaded inserts

|     | Model                  | Code       | Cable nr.          | Ø Cable                                            | Dimensions [mm] |          | Pcs   |
|-----|------------------------|------------|--------------------|----------------------------------------------------|-----------------|----------|-------|
|     |                        |            |                    | min/max [mm]                                       | Cut-out         | Plate    | /pack |
|     | DES PDM<br>24/13 CLEAN | 1732025017 | 2 -<br>6 -<br>5 -  | 2,8 / 6,5<br>4,6 / 10,2<br>8,6 / 16,2              | 112 x 36        | 155 x 66 | 1     |
| NEW | DES PDM<br>24/25 CLEAN | 1732025025 | 12 -<br>7 -<br>6 - | 2,8 / 6,5<br>4,4 / 9,7<br>6,8 / 12                 | 112 x 36        | 155 x 66 | 1     |
| NEW | DES PDM<br>24/32 CLEAN | Doul       | 21 -               | el membrane<br>2,8 / 6,5<br>4,6 / 10,2<br>6,8 / 12 | 112 x 36        | 155 x 66 | 1     |

### Dimensions [mm]