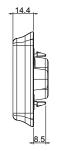

allows frequent washing.

The cable entry plate can be fixed to the panel from the inside with four hidden screws or with snap festening with four hooks.

The holes location is guided by a laser printing which guarantees the front clean area during the operation.

The first front membrane is lightly drilled with a small screwdriver, while the second parallel membrane acts as a reinforcement, ensuring a very high strain relief and water resistance.

#### Technical data

**Material:** TPE

Flammability: UL94-HB

**Temperature:** -40°C... +110°C (static) **Features:** halogens and silicones free

## Related products

IFP plugs (page 85)

FVM - Metal detectable cable ties (page 96) HY360 hydraulic punch driver (page 129)

PF/PFX cable entry system plates (from page 130)

### Dimensions [mm]