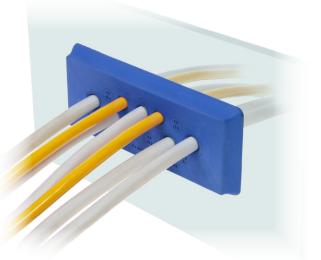

# Cable entry plate for Food&Pharma applications

- ► For large number cables without connectors
- ► Internal reinforcing frame
- ► Rounded edges
- ► UL94-HB
- Fixing with snap mounting or screws
- ► IP66

The DES PDM 24 CLEAN family is mainly used in the food&pharma production thanks to to the rounded shape without edges which avoids dirt accumulation and allows frequent washing.

The cable entry plate can be fixed to the panel from the inside with four hidden screws or with snap festening with four hooks.

The holes location is guided by a laser printing which guarantees the front clean area during the operation.

The first front membrane is lightly drilled with a small screwdriver, while the second parallel membrane acts as a reinforcement, ensuring a very high strain relief and water resistance.