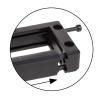

## Splittable frame for cables with and without connectors

- ► For 4 small or 1 big inserts
- ► Frame screws in AISI304 Stainless Steel
- ► Integrated gasket
- ► Strain relief according to EN 62444
- ► Sturdy construction IK10
- ▶ IP66 and Nema 4X certified

| Upon<br>request: | 1731991020 | Set of 4 mounting screws in AISI304<br>with Black Dacromet finishing | 10 |
|------------------|------------|----------------------------------------------------------------------|----|
|------------------|------------|----------------------------------------------------------------------|----|