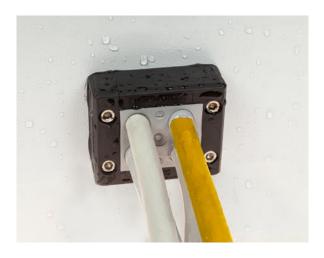

## Splittable frame for cables with and without connectors

- ► For 4 small or 1 big inserts
- ► Frame screws in AISI304 Stainless Steel
- ► Integrated gasket
- ► Strain relief according to EN 62444
- ► Sturdy construction IK10
- ▶ IP66 and Nema 4X certified

The DES Q cable entry system consists of a splittable frame designed to accommodate small (SPP), multiple (X) or large (SPG) inserts for cables in the same frame. The inserts can be freely positioned into the frame.

Thanks to the robust construction, the DES Q is a long lasting product.