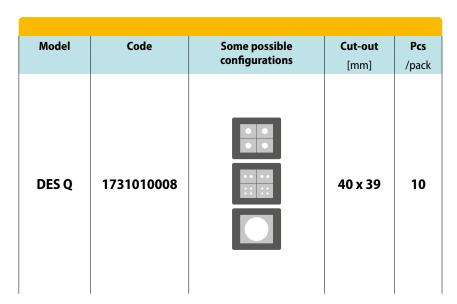

## Splittable frame for cables with and without connectors

- ► For 4 small or 1 big inserts
- ► Frame screws in AISI304 Stainless Steel
- ► Integrated gasket
- ► Strain relief according to EN 62444
- ► Sturdy construction IK10
- ▶ IP66 and Nema 4X certified

The DES Q cable entry system consists of a splittable frame designed to accommodate small (SPP), multiple (X) or large (SPG) inserts for cables in the same frame. The inserts can be freely positioned into the frame.