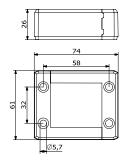

| Upon<br>request: | 1731991020 | Set of 4 mounting screws in AISI304<br>with Black Dacromet finishing | 10 |
|------------------|------------|----------------------------------------------------------------------|----|
|------------------|------------|----------------------------------------------------------------------|----|









## **Dimensions** [mm]



## Splittable frame for cables with and without connectors

- ► For 4 small or 1 big inserts
- ► Frame screws in AISI304 Stainless Steel
- ► Integrated gasket
- ► Strain relief according to EN 62444
- ► Sturdy construction IK10
- ▶ IP66 and Nema 4X certified



The DES Q cable entry system consists of a splittable frame designed to accommodate small (SPP), multiple (X) or large (SPG) inserts for cables in the same frame. The inserts can be freely positioned into the frame.

Thanks to the robust construction, the DES Q is a long lasting product.

## Technical data

Material: PP+GF

Flammability: self-extinguishing acc. to

UL94-V0

**Temperature:** -40°C... +155°C (static) **Features:** halogens and silicones free

## **Related products**



Inserts SPG and SPG M

Inserts SPP, SPP K, SPP