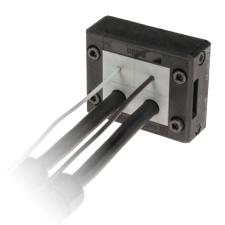

The DES Q cable entry system consists of a splittable frame designed to accommodate small (SPP), multiple (X) or large (SPG) inserts for cables in the same frame. The inserts can be freely positioned into the frame.

Thanks to the robust construction, the DES Q is a long lasting product.